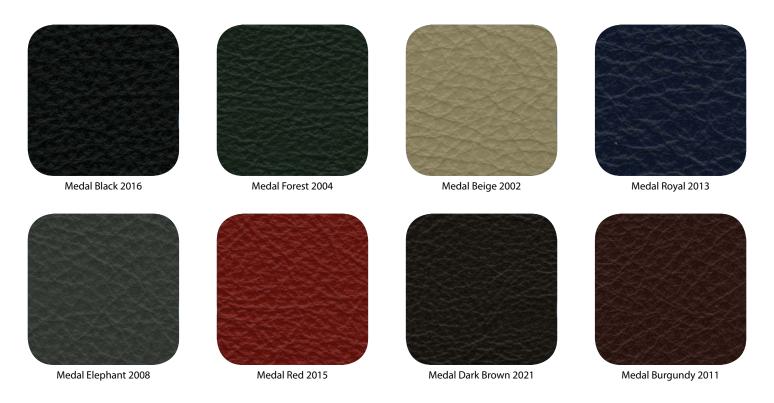

## **Leather Finish Options**

**Black Leather** - Looks classic and stylish in all office environments.

Black Leather

**Medal** - A premium range of super soft leather in a range of colours to suit your branding and corporate decor.